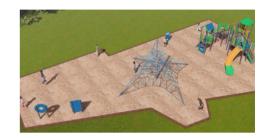

# **DARTMOOR PRIMARY SCHOOL**



### **FUNDRAISING TO REPLACE OUR PLAYGROUND!**

### **Dartmoor PS turns 150!**

Examples of 3 Line Options:

Sophie Day & David Day Student 1990-1996 OR Rebecca Smith Teacher





**DONATION OF \$35** PROVIDES YOU WITH A PERSONALISED ENGRAVED PAVER TO BE PLACED DARTMOOR PRIMARY SCHOOL IN RECOGNITION OF YOUR CONTRIBUTION AND SUPPORT.

#### SALES WILL REMAIN OPEN UNTIL ENOUGH BRICKS SOLD TO FILL AREA.

| ENGRAVING DETAILS – MAX 17 CHARACTERS PER LINE Please print clearly using ALL CAPITAL LETTERS. Max 3 lines per paver. Each box represents a character (letter, number, punctuation mark or space). No hand drawings. |  |  |  |  |  |  |  |  |  |  |  |  |  |  |  |  |  |
|----------------------------------------------------------------------------------------------------------------------------------------------------------------------------------------------------------------------|--|--|--|--|--|--|--|--|--|--|--|--|--|--|--|--|--|
| L 1